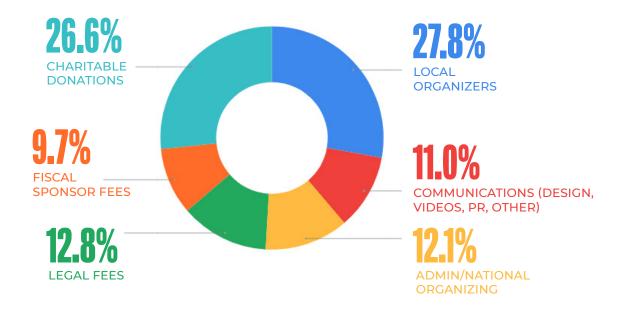

### 2020 EXPENSES | \$300,688

### <sup>2020</sup> **REVENUE | \$363,268**

N.E.W. 2020 received coverage in these and other outlets