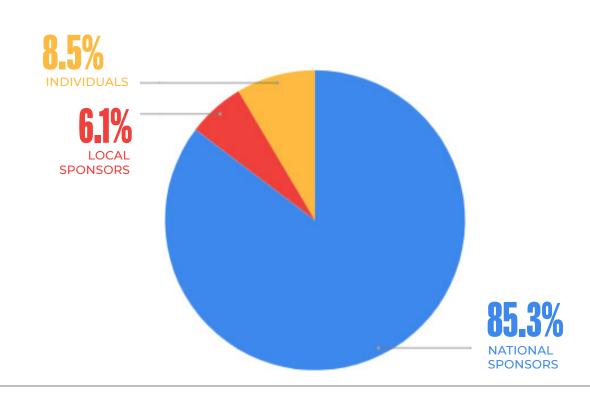

### 2020 EXPENSES | \$300,688

### <sup>2020</sup> **REVENUE | \$363,268**

N.E.W. 2020 received coverage in these and other outlets